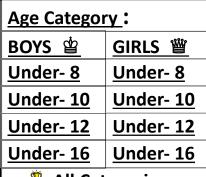

- The first round will commence at 10.00.AM on 13.07.2025 The number of rounds and the round-wise schedule will be announced at the tournament venue
- Players who do not adhere to the rules and regulations shall be debarred from the tournament
- The RDCA/NTCA Reserve the rights to Admit /Refuse any entry without assigning any reason there of and reserve the right of admission to the venue
- Ranipet District Players only will be allowed
- **AGE LIMIT**

| Under -8  | Born on or After | 01.01.2017 |
|-----------|------------------|------------|
| Under -10 | Born on or After | 01.01.2015 |
| Under -12 | Born on or After | 01.01.2013 |
| Under -16 | Born on or After | 01.01.2009 |