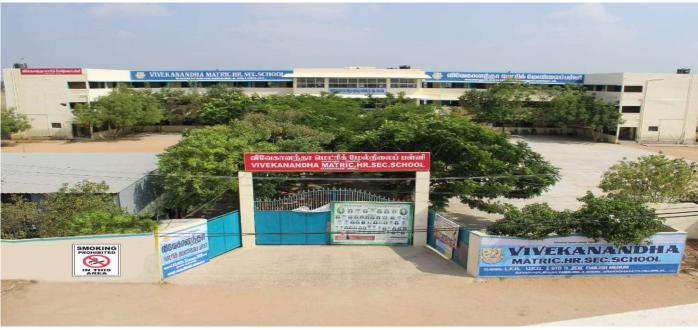

# 2<sup>nd</sup> District Level Children & Open Chess Tournament – 2025

(RDCA APPROVAL NO- (Special)04 / 2025-2026) (NTCA APPROVAL NO – 01/2025-2026)

Date:13-07-2024 (Sunday)

Venue: Vivekanandha Matric. Hr. Sec. School, Sayanapuram, Nemili - TK, Ranipet Dt.